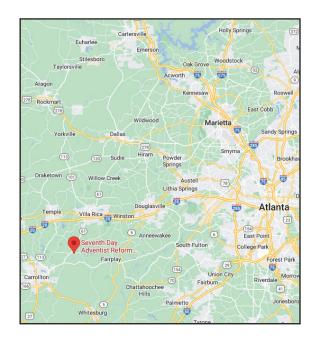

## **LOCATION**

Carrollton SDARM Church 189 Sandhill Hulett Rd. Villa Rica, GA 30180